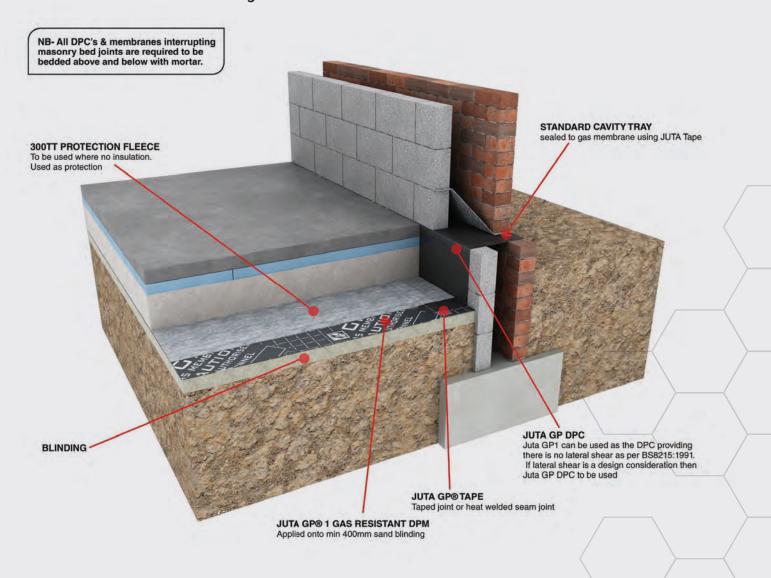

# Standard Detail - Ground Bearing Raft Slab

NB- All DPC's & membranes interrupting masonry bed joints are required to be bedded above and below with mortar.

Various typical details available on request. Please contact **technicalejuta.co.uk** for further information