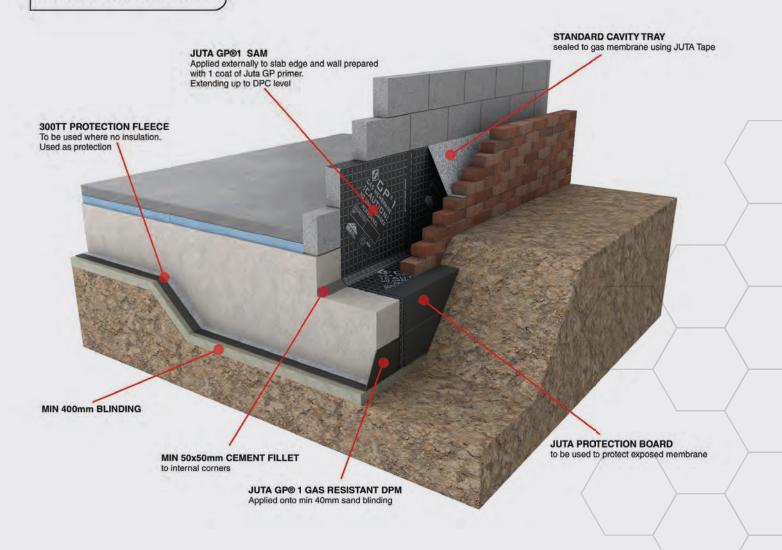

# Standard Detail - Ground Bearing Slab

Various typical details available on request. Please contact

**technical@juta.co.uk** for further

GROUND GAS PROTECTION

GP°1 SAM PRODUCT DATA SHEET