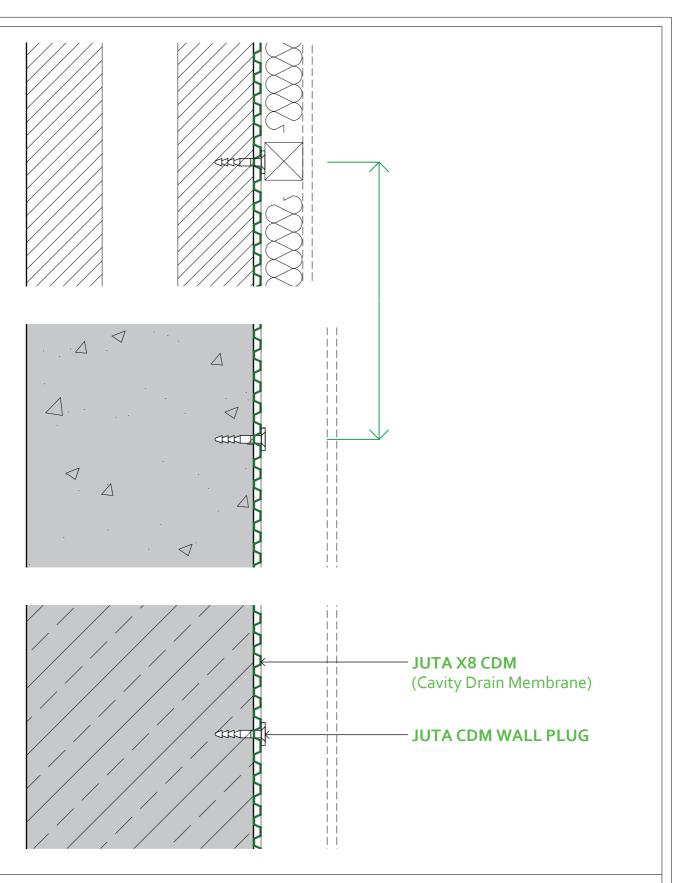

## JUTA CDM WALL PLUG DETAILS

## NOTES

- Detail is generic to application so should be used as a guide not a specific installation detail.

  JUTA Cavity Drain systems should be installed by suitably experience waterproofing contractors. Please contact JUTA for Specialist Contractors Details

  JUTA Perimeter Channels must be maintainable and installed to include minimum 1 outlet per 50/m of perimeter channel. A minimum of 2 outlets must be provided as a minimum

  Cleaning ports / Jetting eyes must be provided as a minimum

  Cleaning ports / Jetting eyes must be provided to JUTA Perimeter Channel at every 12/m or change in direction. For further detail see typical access port detail

  All new concrete surfaces must be treated with anti-lime coating to prevent leaching of free lime & mineral salts. All design decisions made by others that might have an impact on the gas and waterproof design performance should be brought to the attention of the design team and Juta UK Ltd. Final decisions and/or any recommendations should be approved by the design team and Juta UK Ltd.