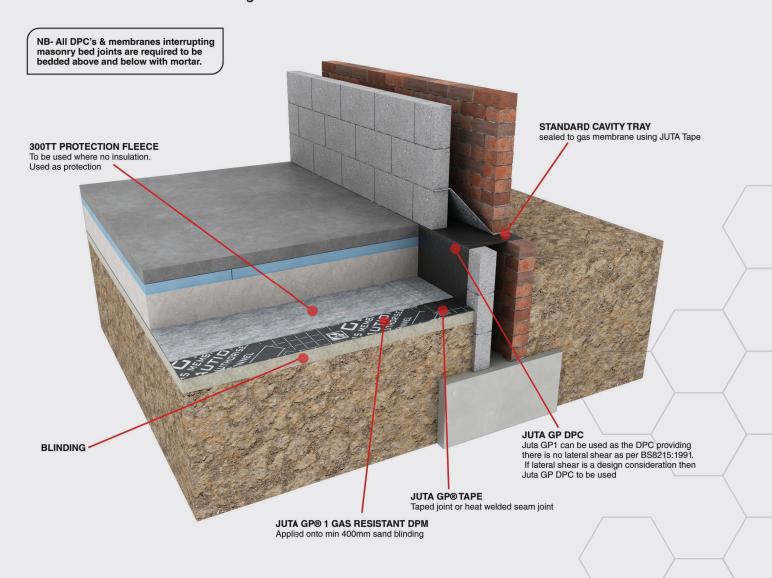

### Standard Detail - Ground Bearing Slab

Various typical details available on request. Please contact

technical@juta.co.uk for further information