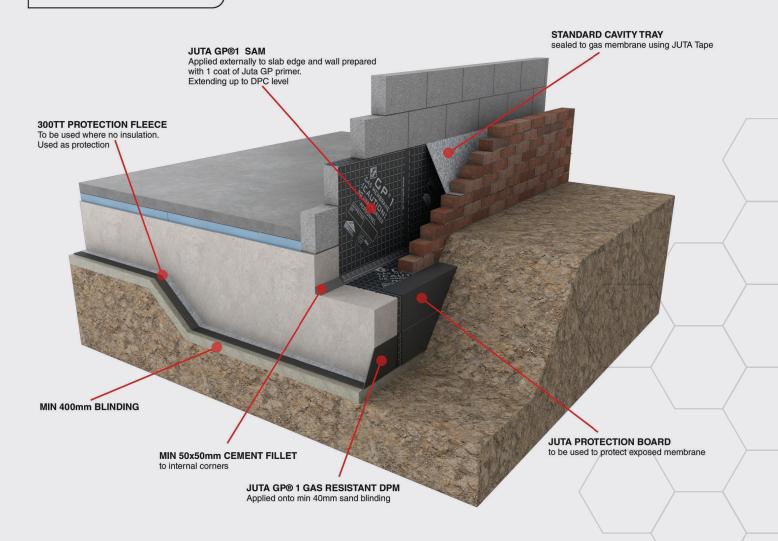

### Standard Detail - Ground Bearing Raft Slab

NB- All DPC's & membranes interrupting masonry bed joints are required to be bedded above and below with mortar.

Various typical details available on request. Please contact