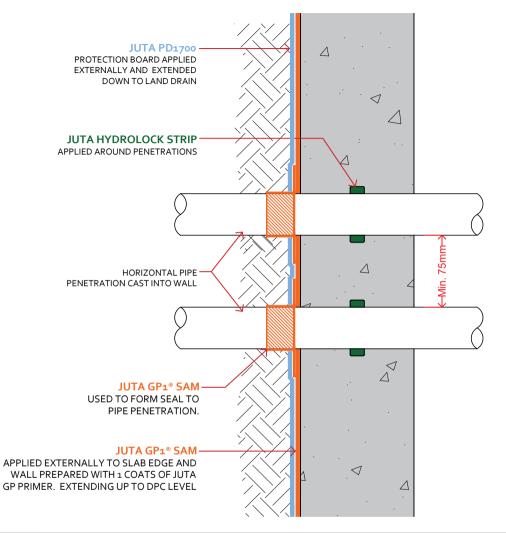

## NOTES

- Detail is generic to application so should be used as a guide not a specific installation detail.
- JUTA suggest that waterproofing membranes including JUTA WP SAM should be installed by suitably experienced persons. If unfamiliar with products and applications, please contact JUTA for Specialist Contractors Details.
- JUTA WP SAM can be applied to reinforced concrete, concrete blockwork and masonry. It can also be applied to various masonry wall systems (i.e. ICF or Stepoc.) but please contact JUTA or a specialist to confirm suitability of primers and adhesive on structure.
- All surfaces must be prepared with 2 coats of JUTA GP Primer before application. A minimum of 2hrs must be left between coats to allow the primer to become tacky to aid adhesion. Please refer to JUTA WP SAM Installation Guide for further information
- All externally applied membrane should be protected from damage prior to backfilling. This can be achieved using standard protection boards or better still, JUTA PD1700 which is a protection and drainage sheet layer which additionally creates a void between the membrane and earth to reduce the change of hydrostatic pressure onto the structure and direct any groundwater to land drain locations.
- All design decisions made by others that might have an impact on the gas and waterproof design performance should be brought to the
  attention of the design team and Juta UK Ltd. Final decisions and/or any recommendations should be approved by the design team and Juta UK
  Ltd.
- Dimensions are not to be scaled from this drawing. All written measurements are to be checked on site by the contractor.
- All rights described in chapter IV of the copyright, design and patents act 1988 have been generally asserted.

## JUTA WP SAM (SELF ADHESIVE MEMBRANE) WALL PIPE PENETRATION DETAIL

DRAWING NUMBER

TD-JUTA.WP-SAM.026

DRAWN BY CHECKED BY SCALE DATE
PD PF Not to Scale Jun. 2021

MELTON GROVE WORKS BLACKPOOL ROAD LYTHAM FY8 5PL