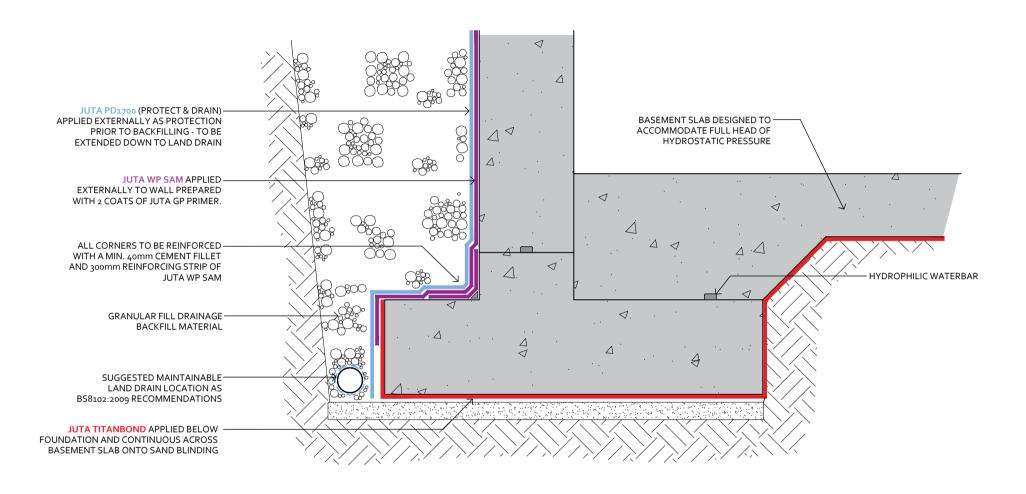

- JUTA WP SAM can be applied to reinforced concrete, concrete blockwork and masonry. It can also be applied to various masonry wall systems (i.e. ICF or Stepoc.) but please contact JUTA or a specialist to confirm suitability of primers and adhesive on structure.
- All surfaces must be prepared with 2 coats of JUTA GP Primer before application. A minimum of 2hrs must be left between coats to allow the primer to become tacky to aid adhesion. Please refer to JUTA WP SAM Installation Guide for further information
- All externally applied membrane should be protected from damage prior to backfilling. This can be achieved using standard protection boards or better still, JUTA PD1700 which is a protection and drainage sheet layer which additionally creates a void between the membrane and earth to reduce the change of hydrostatic pressure onto the structure and direct any groundwater to land drain locations.
- All design decisions made by others that might have an impact on the gas and waterproof design performance should be brought to the
  attention of the design team and Juta UK Ltd. Final decisions and/or any recommendations should be approved by the design team and Juta UK
  Ltd.
- Dimensions are not to be scaled from this drawing. All written measurements are to be checked on site by the contractor.
- All rights described in chapter IV of the copyright, design and patents act 1988 have been generally asserted.

DRAWING TITLE

JUTA WP SAM (SELF ADHESIVE MEMBRANE)
RETAINING WALL & BASEMENT SLAB DETAIL

DRAWING NUMBER

TD-JUTA.WP-SAM.023

PD PF Scale DATE
PD PF Not to Scale Jun. 2021

MELTON GROVE WORKS BLACKPOOL ROAD LYTHAM FY8 5PL