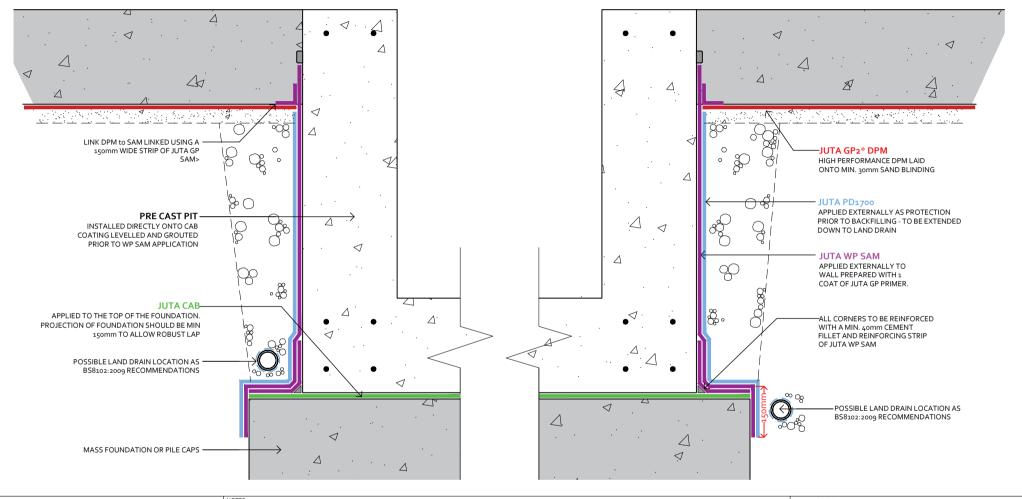

JUTA WP SAM can be applied to reinforced concrete, concrete blockwork and masonry. It can also be applied to various masonry wall systems (i.e. ICF or Stepoc.) but please contact JUTA or a specialist to confirm suitability of primers and adhesive on structure.

All surfaces must be prepared with 2 coats of JUTA GP Primer before application. A minimum of 2hrs must be left between coats to allow the primer to become tacky to aid adhesion. Please refer to JUTA WP SAM Installation Guide for further information

All externally applied membrane should be protected from damage prior to backfilling. This can be achieved using standard protection boards or better still, JUTA PD1700 which is a protection and drainage sheet layer which additionally creates a void between the membrane and earth to reduce the change of hydrostatic pressure onto the structure and direct any groundwater to land drain locations.

## JUTA WP SAM (SELF ADHESIVE MEMBRANE) PRECAST LIFT PIT ON RC FOUNDATION

DRAWING NUMBER

TD-JUTA.WP-SAM.022

r PD CHECKED BY SCALE DATE
PF Not to Scale Mar. 2021

MELTON GROVE WORKS BLACKPOOL ROAD LYTHAM FY8 5PL