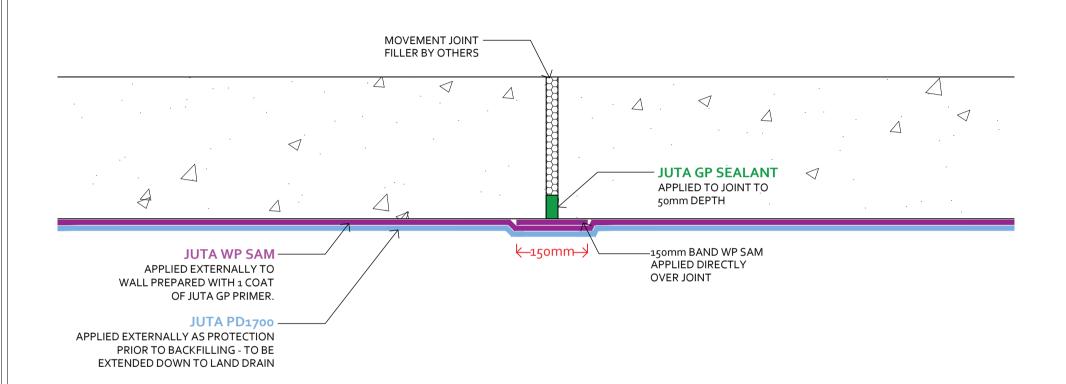

All surfaces must be prepared with 2 coats of JUTA GP Primer before application. A minimum of 2hrs must be left between coats to allow the primer to become tacky to aid adhesion. Please refer to JUTA WP SAM Installation Guide for further information

- All externally applied membrane should be protected from damage prior to backfilling. This can be achieved using standard protection boards or better still, JUTA PD1700 which is a protection and drainage sheet layer which additionally creates a void between the membrane and earth to reduce the change of hydrostatic pressure onto the structure and direct any groundwater to land drain locations.
- All design decisions made by others that might have an impact on the gas and waterproof design performance should be brought to the
  attention of the design team and Juta UK Ltd. Final decisions and/or any recommendations should be approved by the design team and Juta UK
  Ltd.
- Dimensions are not to be scaled from this drawing. All written measurements are to be checked on site by the contractor.
  - All rights described in chapter IV of the copyright, design and patents act 1988 have been generally asserted.

## JUTA WP SAM (SELF ADHESIVE MEMBRANE) RC WALL - MOVEMENT IOINT DETAIL

DRAWING NUMBER

TD-JUTA.WP-SAM.021

PD CHECKED BY SCALE DATE
PD PF Not to Scale Mar. 2021

MELTON GROVE WORKS BLACKPOOL ROAD LYTHAM FY8 5PL