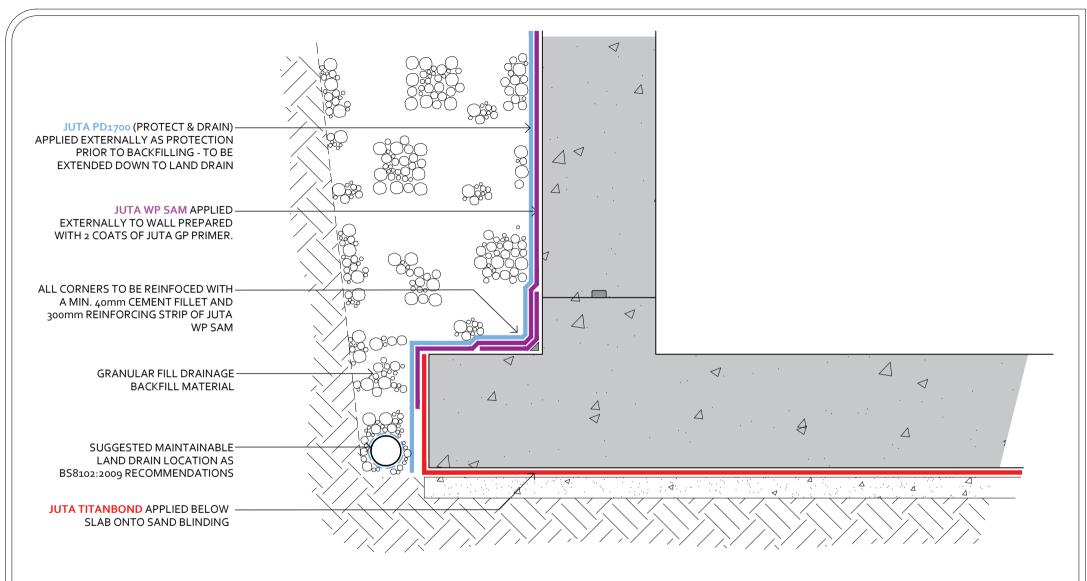

## NOTES

- Detail is generic to application so should be used as a guide not a specific installation detail.
- JUTA suggest that waterproofing membranes including JUTA WP SAM should be installed by suitably experienced persons. If unfamiliar with products and applications, please contact JUTA for Specialist Contractors Details.
- JUTA WP SAM can be applied to reinforced concrete, concrete blockwork and masonry. It can also be applied to various masonry wall systems (i.e. ICF or Stepoc.) but please contact JUTA or a specialist to confirm suitability of primers and adhesive on structure.
- All surfaces must be prepared with 2 coats of JUTA GP Primer before application. A minimum of 2hrs must be left between coats to allow the primer to become tacky to aid adhesion. Please refer to JUTA WP SAM Installation Guide for further information
- All externally applied membrane should be protected from damage prior to backfilling. This can be achieved using standard protection boards or
  better still, JUTA PD1700 which is a protection and drainage sheet layer which additionally creates a void between the membrane and earth to
  reduce the change of hydrostatic pressure onto the structure and direct any groundwater to land drain locations.
- All design decisions made by others that might have an impact on the gas and waterproof design performance should be brought to the
  attention of the design team and Juta UK Ltd. Final decisions and/or any recommendations should be approved by the design team and Juta UK
  Ltd.
- Dimensions are not to be scaled from this drawing. All written measurements are to be checked on site by the contractor.
- All rights described in chapter IV of the copyright, design and patents act 1988 have been generally asserted.

RAWING TITLE

JUTA WP SAM (SELF ADHESIVE MEMBRANE)
RETAINING WALL & GROUND SLAB DETAIL - OPTION B

DRAWING NUMBER

TD-JUTA.WP-SAM.o16

PD CHECKED BY SCALE DATE Not to Scale Mar. 2020

MELTON GROVE WORKS BLACKPOOL ROAD LYTHAM FY8 5PL