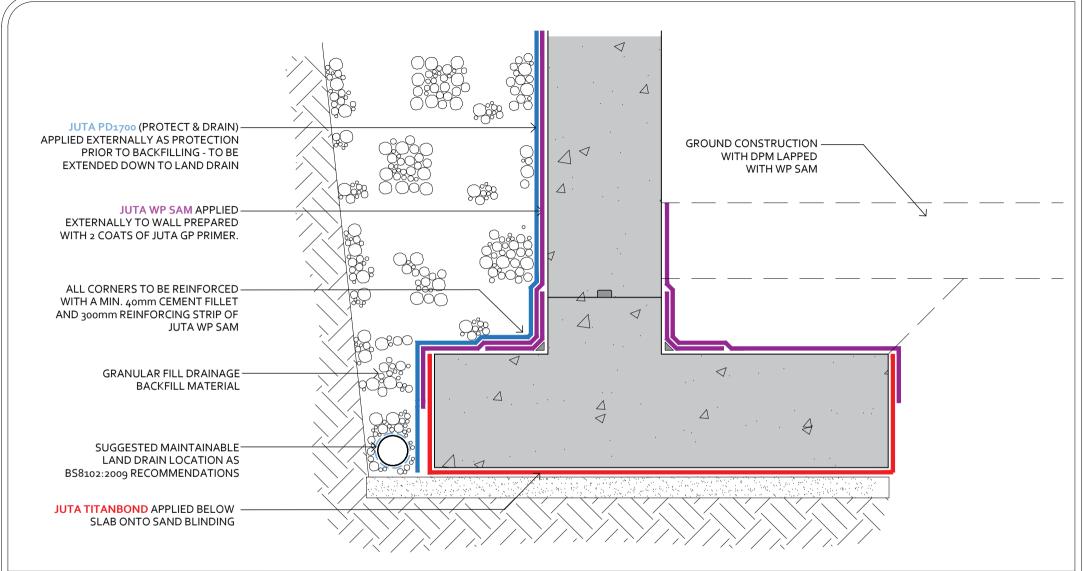

JUTA WP SAM can be applied to reinforced concrete, concrete blockwork and masonry. It can also be applied to various masonry wall systems (i.e. ICF or Stepoc.) but please contact JUTA or a specialist to confirm suitability of primers and adhesive on structure.

All surfaces must be prepared with 2 coats of JUTA GP Primer before application. A minimum of 2hrs must be left between coats to allow the primer to become tacky to aid adhesion. Please refer to JUTA WP SAM Installation Guide for further information

All externally applied membrane should be protected from damage prior to backfilling. This can be achieved using standard protection boards or better still, JUTA PD1700 which is a protection and drainage sheet layer which additionally creates a void between the membrane and earth to reduce the change of hydrostatic pressure onto the structure and direct any groundwater to land drain locations.

RAWING TITLE

JUTA WP SAM (SELF ADHESIVE MEMBRANE) RETAINING WALL & GROUND SLAB DETAIL

DRAWING NUMBER

TD-JUTA.WP-SAM.015

PD CHECKED BY SCALE DATE NOT TO Scale Mar. 2020

MELTON GROVE WORKS BLACKPOOL ROAD LYTHAM FY8 5PL