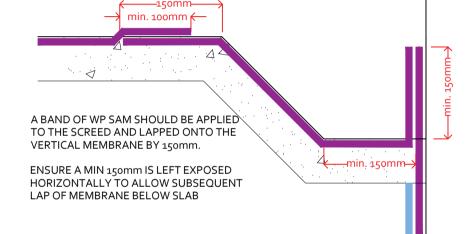

FOR VERTICAL TO HORIZONTAL LAPPING TRANSITIONS, THE SLAB SHOULD BE THICKENED BY 150mm WHERE LAPS BETWEEN MEMBRANES OCCUR WITH A CONCRETE SCREED BELOW TO APPLY MEMBRANE TO.

JUTA UK LTD

PROJECT

WP SAM Standard Details

DRAWING TITLE

**JUTA WP SAM** 

VERTICAL TO HORIZONTAL TRANSITION DETAIL - (OPTION A: REVERSE LAP DETAIL)

DRAWING NUMBER

TD-JUTA.WP-SAM.013

PD PF Scale Date Not to Scale Mar. 2020

MELTON GROVE WORKS BLACKPOOL ROAD LYTHAM FY8 5PL