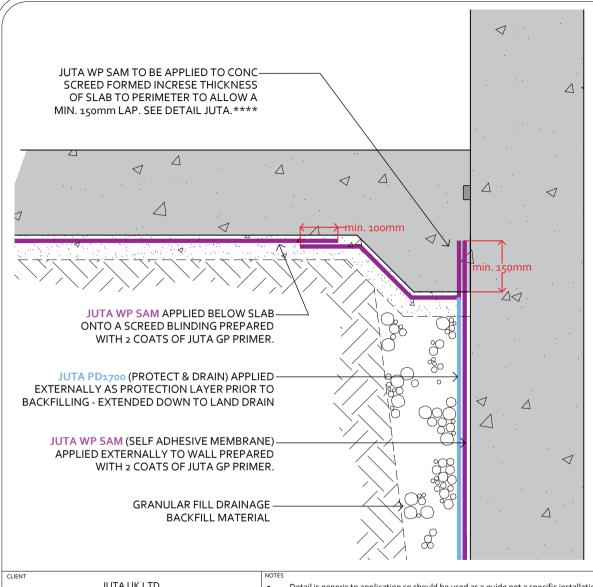

FOR VERTICAL TO HORIZONTAL LAPPING TRANSITIONS, THE SLAB SHOULD BE THICKENED BY 150mm WHERE LAPS BETWEEN MEMBRANES OCCUR WITH A CONCRETE SCREED BELOW TO APPLY MEMBRANE TO.

JUTA UK LTD

PROJECT

WP SAM Standard Details

JUTA WP SAM can be applied to reinforced concrete, concrete blockwork and masonry. It can also be applied to various masonry wall systems (i.e. ICF or Stepoc.) but please contact JUTA or a specialist to confirm suitability of primers and adhesive on structure.

All surfaces must be prepared with 2 coats of JUTA GP Primer before application. A minimum of 2hrs must be left between coats to allow the primer to become tacky to aid adhesion. Please refer to JUTA WP SAM Installation Guide for further information

All externally applied membrane should be protected from damage prior to backfilling. This can be achieved using standard protection boards or better still, JUTA PD1700 which is a protection and drainage sheet layer which additionally creates a void between the membrane and earth to reduce the change of hydrostatic pressure onto the structure and direct any groundwater to land drain locations.