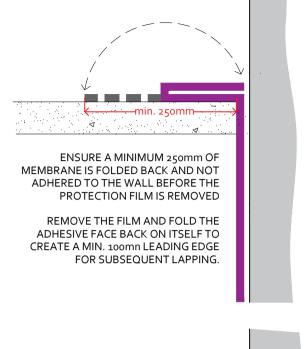

DRAWING TITLE

**JUTA WP SAM** 

VERTICAL TO HORIZONTAL TRANSITION DETAIL -(OPTION A: REVERSE LAP DETAIL)

DRAWING NUMBER

TD-JUTA.WP-SAM.012

DRAWN BY CHECKED BY SCALE DATE PD PF Not to Scale Mar. 2020

MELTON GROVE WORKS BLACKPOOL ROAD LYTHAM FY8 5PL