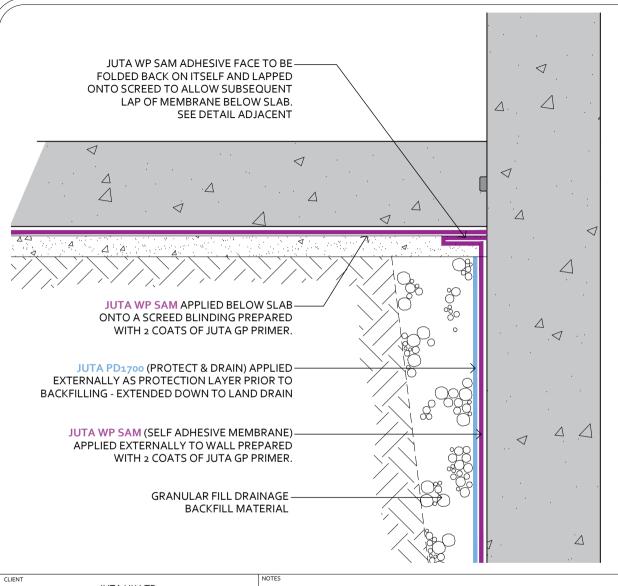

- JUTA WP SAM can be applied to reinforced concrete, concrete blockwork and masonry. It can also be applied to various masonry wall systems (i.e. ICF or Stepoc.) but please contact JUTA or a specialist to confirm suitability of primers and adhesive on structure.
- All surfaces must be prepared with 2 coats of JUTA GP Primer before application. A minimum of 2hrs must be left between coats to allow the primer to become tacky to aid adhesion. Please refer to JUTA WP SAM Installation Guide for further information
- All externally applied membrane should be protected from damage prior to backfilling. This can be achieved using standard protection boards or better still, JUTA PD1700 which is a protection and drainage sheet layer which additionally creates a void between the membrane and earth to reduce the change of hydrostatic pressure onto the structure and direct any groundwater to land drain locations.
- All design decisions made by others that might have an impact on the gas and waterproof design performance should be brought to the attention of the design team and Juta UK Ltd. Final decisions and/or any recommendations should be approved by the design team and Juta UK
- Dimensions are not to be scaled from this drawing. All written measurements are to be checked on site by the contractor.
- All rights described in chapter IV of the copyright, design and patents act 1988 have been generally asserted.

DRAWING TITLE

**JUTA WP SAM** 

VERTICAL TO HORIZONTAL TRANSITION DETAIL -(OPTION A: REVERSE LAP DETAIL)

DRAWING NUMBER

TD-JUTA.WP-SAM.012

DRAWN BY CHECKED BY SCALE DATE PD PF Not to Scale Mar. 2020

MELTON GROVE WORKS BLACKPOOL ROAD LYTHAM FY8 5PL