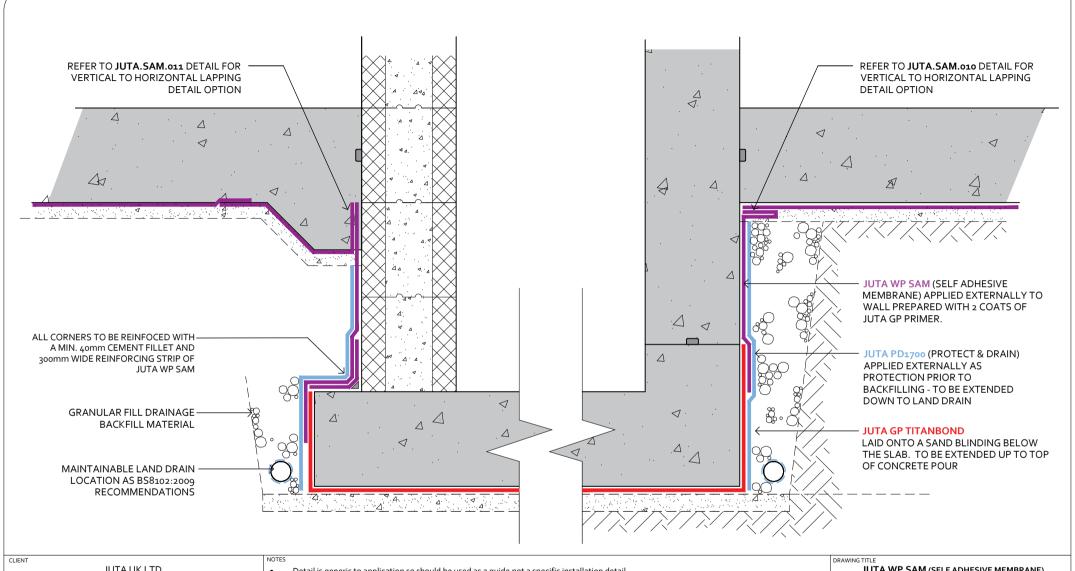

- JUTA WP SAM can be applied to reinforced concrete, concrete blockwork and masonry. It can also be applied to various masonry wall systems (i.e. ICF or Stepoc.) but please contact JUTA or a specialist to confirm suitability of primers and adhesive on structure.
- All surfaces must be prepared with 2 coats of JUTA GP Primer before application. A minimum of 2hrs must be left between coats to allow the primer to become tacky to aid adhesion. Please refer to JUTA WP SAM Installation Guide for further information
- All externally applied membrane should be protected from damage prior to backfilling. This can be achieved using standard protection boards or better still, JUTA PD1700 which is a protetction and drainage sheet layer which additionally creates a void between the membrane and earth to reduce the change of hydrostatic pressure onto the structure and direct any groundwater to land drain locations.
- All design decisions made by others that might have an impact on the gas and waterproof design performance should be brought to the attention of the design team and Juta UK Ltd. Final decisions and/or any recommendations should be approved by the design team and Juta UK Ltd.
- Dimensions are not to be scaled from this drawing. All written measurements are to be checked on site by the contractor.
- All rights described in chapter IV of the copyright, design and patents act 1988 have been generally asserted.

JUTA WP SAM (SELF ADHESIVE MEMBRANE) TYPICAL PIT DETAILS - WP SAM & TITANBOND

DRAWING NUMBER

TD-JUTA.WP-SAM.010

DRAWN BY CHECKED BY SCALE DATE PD PF Not to Scale | Mar. 2020

MELTON GROVE WORKS BLACKPOOL ROAD LYTHAM FY8 5PL