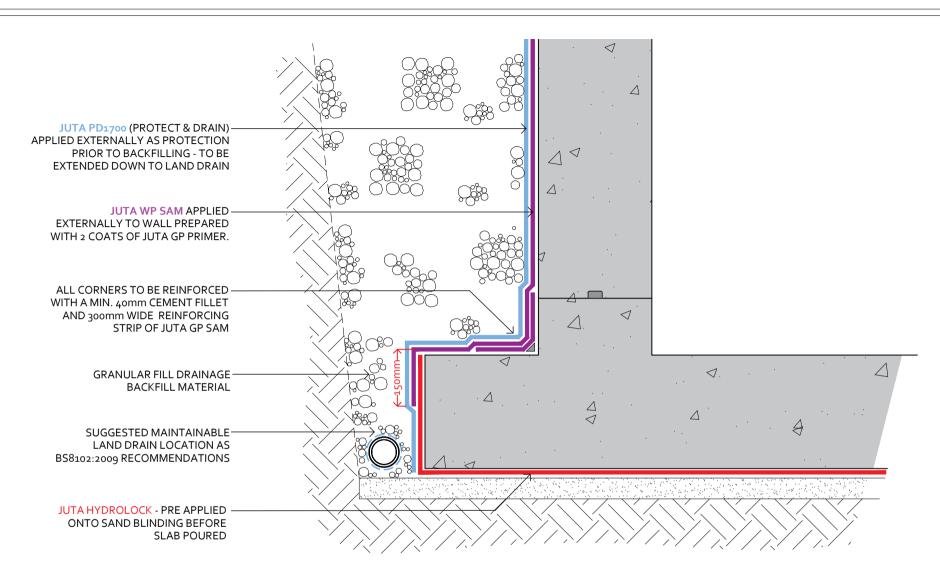

JUTA WP SAM can be applied to reinforced concrete, concrete blockwork and masonry. It can also be applied to various masonry wall systems (i.e. ICF or Stepoc.) but please contact JUTA or a specialist to confirm suitability of primers and adhesive on structure.

All surfaces must be prepared with 2 coats of JUTA GP Primer before application. A minimum of 2hrs must be left between coats to allow the primer to become tacky to aid adhesion. Please refer to JUTA WP SAM Installation Guide for further information

All externally applied membrane should be protected from damage prior to backfilling. This can be achieved using standard protection boards or better still, JUTA PD1700 which is a protection and drainage sheet layer which additionally creates a void between the membrane and earth to reduce the change of hydrostatic pressure onto the structure and direct any groundwater to land drain locations.

RAWING TITLE

JUTA WP SAM (SELF ADHESIVE MEMBRANE)
RC RETAINING WALL/ SLAB WITH TOE DETAIL

DRAWING NUMBER

TD-JUTA.WP-SAM.oo5

PD CHECKED BY SCALE DATE
PF Not to Scale Mar. 2020

MELTON GROVE WORKS BLACKPOOL ROAD LYTHAM FY8 5PL