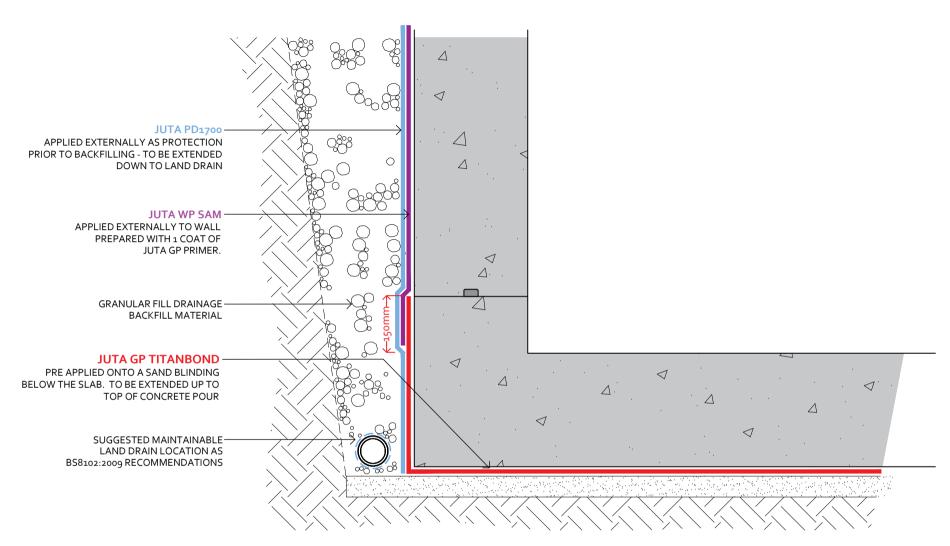

- JUTA WP SAM can be applied to reinforced concrete, concrete blockwork and masonry. It can also be applied to various masonry wall systems (i.e. ICF or Stepoc.) but please contact JUTA or a specialist to confirm suitability of primers and adhesive on structure.
- All surfaces must be prepared with a coats of JUTA GP Primer before application. A minimum of a hrs must be left between coats to allow the primer to become tacky to aid adhesion. Please refer to JUTA WP SAM Installation Guide for further information
- All externally applied membrane should be protected from damage prior to backfilling. This can be achieved using standard protection boards or
  better still, JUTA PD1700 which is a protection and drainage sheet layer which additionally creates a void between the membrane and earth to
  reduce the change of hydrostatic pressure onto the structure and direct any groundwater to land drain locations.
- All design decisions made by others that might have an impact on the gas and waterproof design performance should be brought to the
  attention of the design team and Juta UK Ltd. Final decisions and/or any recommendations should be approved by the design team and Juta UK
  Ltd.
- Dimensions are not to be scaled from this drawing. All written measurements are to be checked on site by the contractor.
- All rights described in chapter IV of the copyright, design and patents act 1988 have been generally asserted.