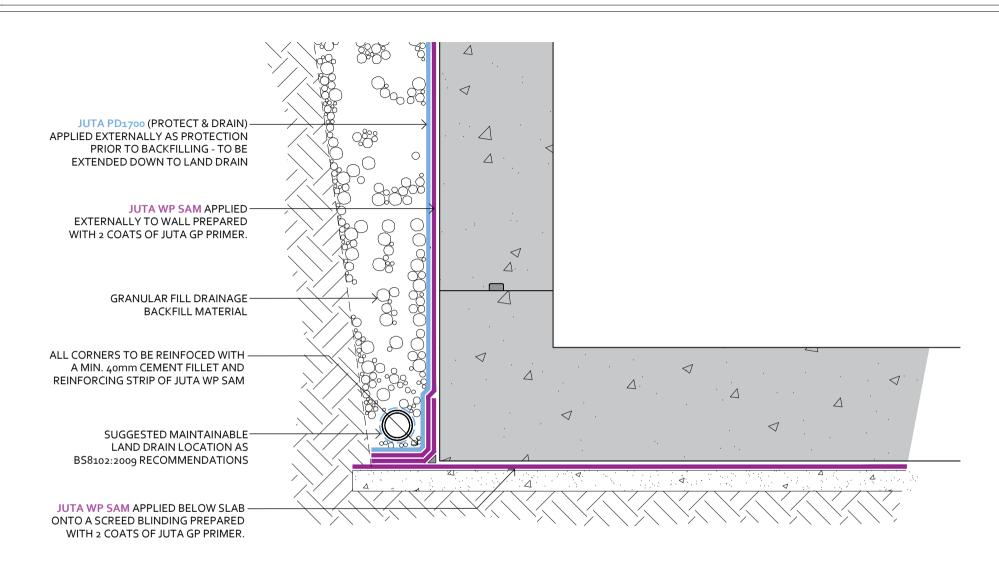

JUTA WP SAM can be applied to reinforced concrete, concrete blockwork and masonry. It can also be applied to various masonry wall systems (i.e. ICF or Stepoc.) but please contact JUTA or a specialist to confirm suitability of primers and adhesive on structure.

All surfaces must be prepared with 2 coats of JUTA GP Primer before application. A minimum of 2hrs must be left between coats to allow the primer to become tacky to aid adhesion. Please refer to JUTA WP SAM Installation Guide for further information

All externally applied membrane should be protected from damage prior to backfilling. This can be achieved using standard protection boards or better still, JUTA PD1700 which is a protection and drainage sheet layer which additionally creates a void between the membrane and earth to reduce the change of hydrostatic pressure onto the structure and direct any groundwater to land drain locations.

## JUTA WP SAM (SELF ADHESIVE MEMBRANE) RC RETAINING WALL/ SLAB DETAIL

DRAWING NUMBER

TD-JUTA.WP-SAM.002

PD PF Scale Mar. 2020

MELTON GROVE WORKS BLACKPOOL ROAD LYTHAM FY8 5PL

Tel: 01772 754177