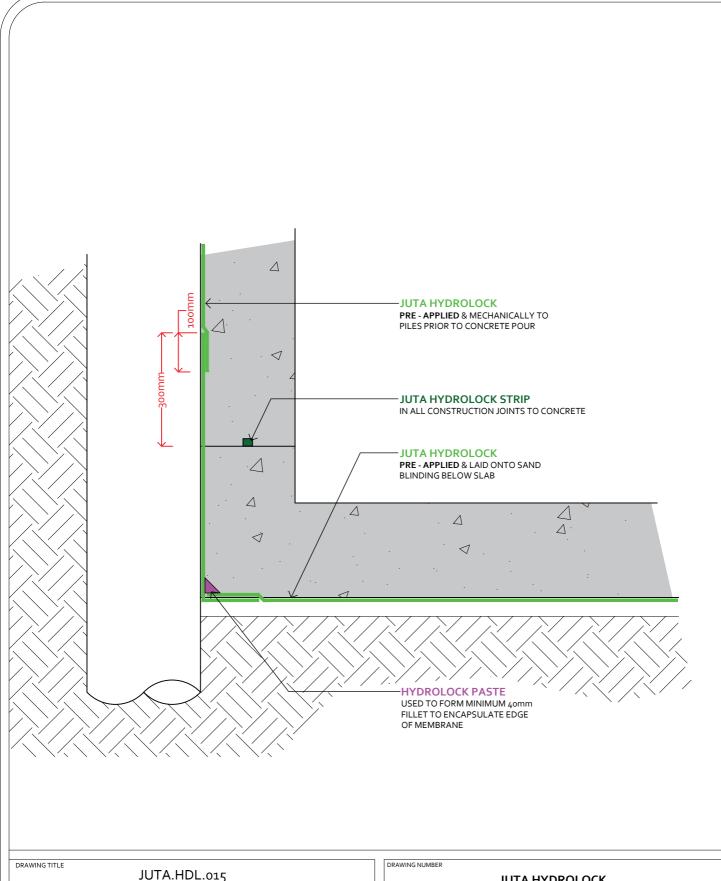

## NOTES

- Detail is generic to application so should be used as a guide not a specific installation detail. Suitability of all membranes used should be considered following review of site information and assessment against relevant legislation (i.e. BS8102.2009/ BS8485.2015-YA)

  We suggest that waterproofing membranes including JUTA Hydrolock should be installed by suitably experienced persons. Please contact JUTA for Specialist Contractors Details or method statements and installation guidance. JUTA Hydrolock must only be used with reinforced concrete and we suggest that the product should be pre applied to formwork prior to pouring of concrete as this is most effective. It is possible to post apply the membrane but we suggest that this should only cover small areas where necessary (i. e. top of foundation toe). Mechanical fixings (by way of nail gun) should be at min 4,50mm c/s and a bead of JUTA Hydroclock paste should be applied as per typical post applied vertical application details. All externally applied membranes should be protected from damage prior to backfilling. This can be achieved ingstandard protection boards or for improved performance, JUTA PD2y00 which is a fleece backed protection and drainage sheet layer which additionally creates a void between the membrane and earth to reduce the change of hydrostatic pressure onto the structure and direct any groundwater to land drain locations.

## JUTA HYDROLOCK PILED WALL & RC WALL - SLAB DETAIL

DRAWN BY CHECKED BY PD PF Not to Scale Sep 2020

MELTON GROVE WORKS BLACKPOOL ROAD LYTHAM FY8 5PL

Tel: 01772 754177