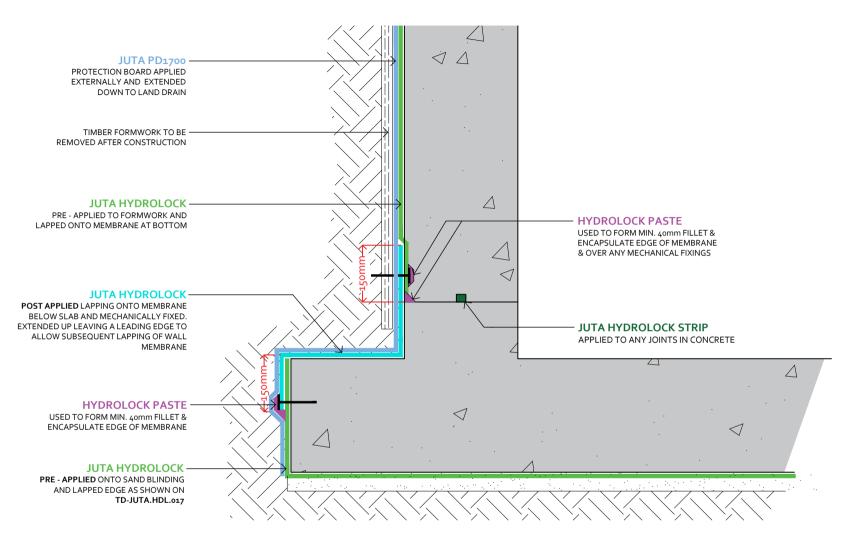

JUTÁ Hydrolock must only be used with reinforced concrete and we suggest that the product should be pre applied to formwork prior to pouring of concrete as this is most effective. It is possible to post apply the membrane but we suggest that this should only cover small areas where necessary (i.e top of foundation toe). Mechanical fixings (by way of nail gun) should be at min 450mm c/s and a bead of JUTA Hydroclock paste should be applied as per typical post applied vertical application details.

All externally applied membrane should be protected from damage prior to backfilling. This can be achieved using standard protection boards or for improved performance, JUTA PD1700 which is a fleece backed protection and drainage sheet layer which additionally creates a void between the membrane and earth to reduce the change of hydrostatic pressure onto the structure and direct any groundwater to land drain locations.

DRAWING TITLE

JUTA HYDROLOCK
RC RETAINING WALL BASE DETAIL - OPTION 1

DRAWING NUMBER

JUTA.HDL.012

PD CHECKED BY SCALE DATE SCALE SEP. 2020

MELTON GROVE WORKS BLACKPOOL ROAD LYTHAM FY8 5PL

Tel: 01772 754177