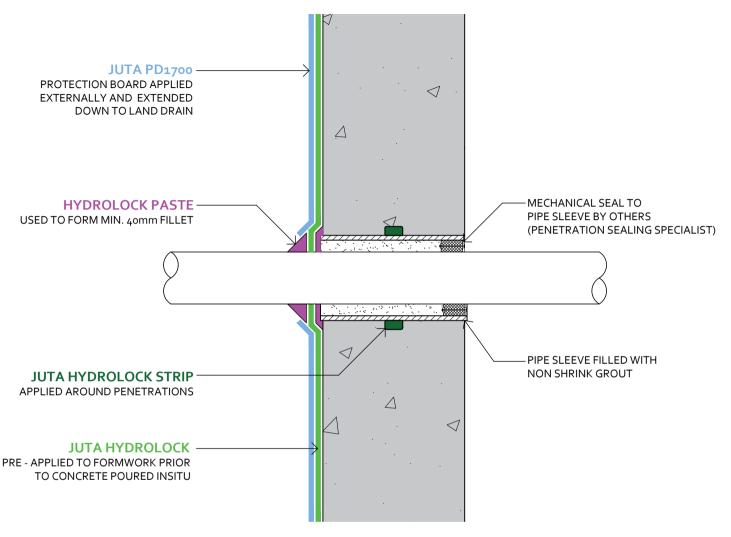

JUTA Hydrolock must only be used with reinforced concrete and we suggest that the product should be pre applied to formwork prior to pouring of concrete as this is most effective. It is possible to post apply the membrane but we suggest that this should only cover small areas where necessary (i.e top of foundation toe). Mechanical fixings (by way of nail gun) should be at min 450mm c/s and a bead of JUTA Hydroclock paste should be applied as per typical post applied vertical application details.

All externally applied membrane should be protected from damage prior to backfilling. This can be achieved using standard protection boards or for improved performance, JUTA PD1700 which is a fleece backed protection and drainage sheet layer which additionally creates a void between the membrane and earth to reduce the change of hydrostatic pressure onto the structure and direct any groundwater to land drain locations.

DRAWING TITLE

JUTA HYDROLOCK
SINGLE PIPE PENETRATION - SLEEVE DETAIL

DRAWING NUMBER

JUTA.HDL.010

PD CHECKED BY SCALE DATE
PF Not to Scale Sep. 2020

MELTON GROVE WORKS BLACKPOOL ROAD LYTHAM FY8 5PL

Tel: 01772 754177