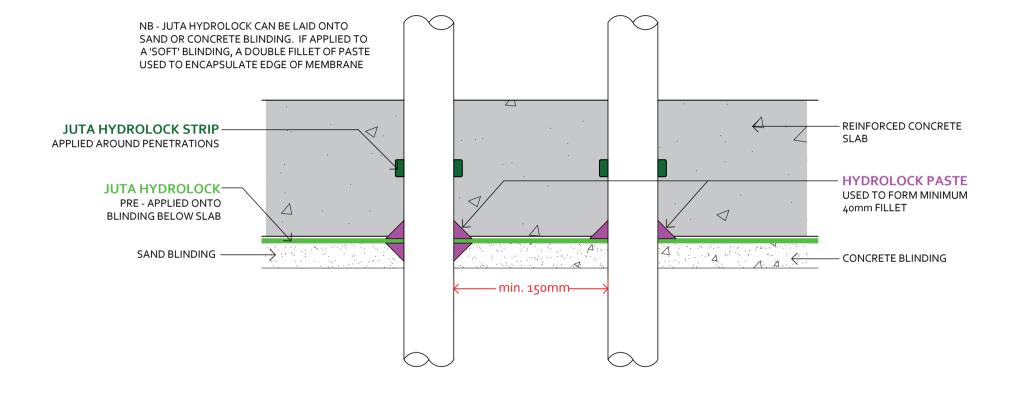

DRAWING TITLE

JUTA HYDROLOCK
DOUBEL PIPE PENETRATION - SLAB APPLICATION

DRAWING NUMBER

JUTA.HDL.009

PD CHECKED BY SCALE DATE SCALE SEP. 2020

MELTON GROVE WORKS BLACKPOOL ROAD LYTHAM FY8 5PL

Tel: 01772 754177