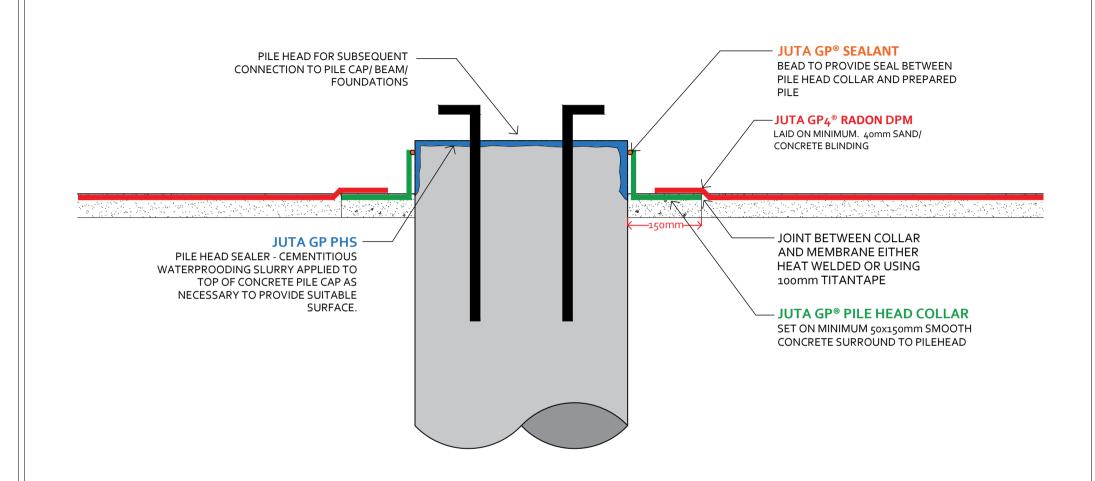

DRAWING TITLE

JUTA GP®4 RADON DPM
PILE CAP SEALING DETAIL

DRAWING NUMBER

JUTA.GP4.038

DRAWN BY CHECKED BY SCALE DATE
PD PF Not to Scale Sep. 2020

MELTON GROVE WORKS BLACKPOOL ROAD LYTHAM FY8 5PL

Tel: 01772 754177