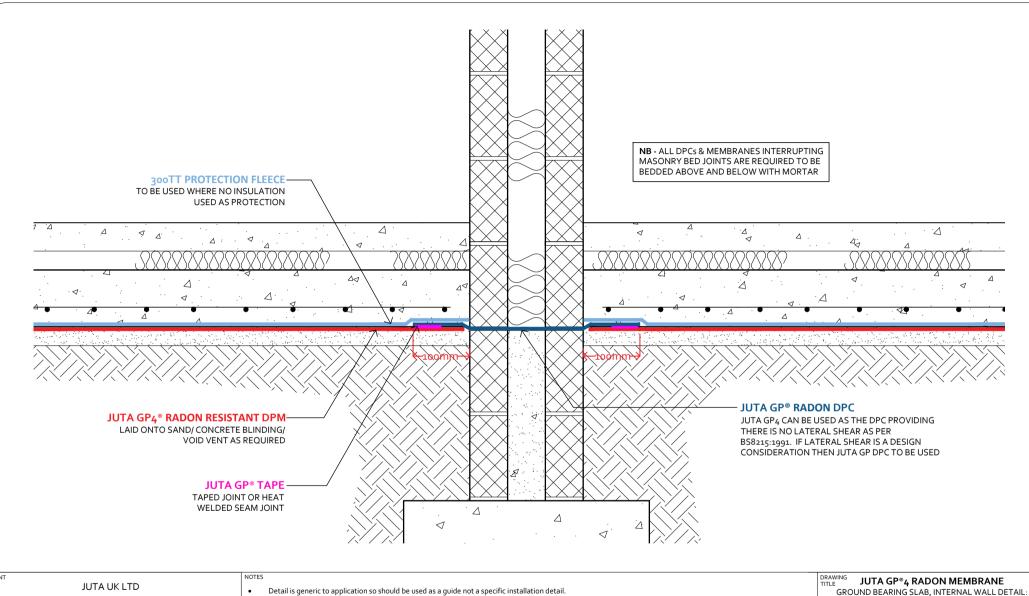

CLIENT PROJECT GP®4 Standard Details

- GP\*4 is a proprietary radon resistant DPM, manufactured and certified to adhere to the requirements of BRE 211: 2015 as a radon barrier.
- GP\*4 provides radon protection, in accordance with Approved Doc C (UK) and Technical Guidance Document C (Ireland).
- Jointing and sealing using tapes is acceptable where anticipated design service life does not exceed 25 years.
- Jointing and sealing by hot air welding is recommended where the anticipated design service life is required to exceed 60 years.
- The use of butyl and bitumen based tapes in environments where VOC and Hydrocarbons are a perceived risk should be avoided. A thermal/welded joint system
- It should be noted that the suitability of the welded joint is defined by the joint integrity, as tested in accordance with CIRIA C735: 2014. This is most commonly tested by air lance integrity testing to ASTM D4437-08: 2013. If the joint passes this test it is deemed acceptable in the verification process.
- In all cases it is recommended the installation of gas barrier geomembranes is completed by a suitably qualified and accredited installer (NVQ L2/TWI/CSWIP or
- equivalent). Juta UK can offer advice as to the suitable/recommended installers. The gas protection system installation should be subject to third-party independent verification, in accordance with BS8485: 2015 +A1: 2019 and CIRIA C735: 2014.
- All design decisions made by others that might have an impact on the gas and waterproof design performance should be brought to the attention of the design team and Juta UK Ltd. Final decisions and/or any recommendations should be approved by the design team and Juta UK Ltd.
- Dimensions are not to be scaled from this drawing. All written measurements are to be checked on site by the contractor.
- All rights described in chapter IV of the copyright, design and patents act 1988 have been generally asserted.