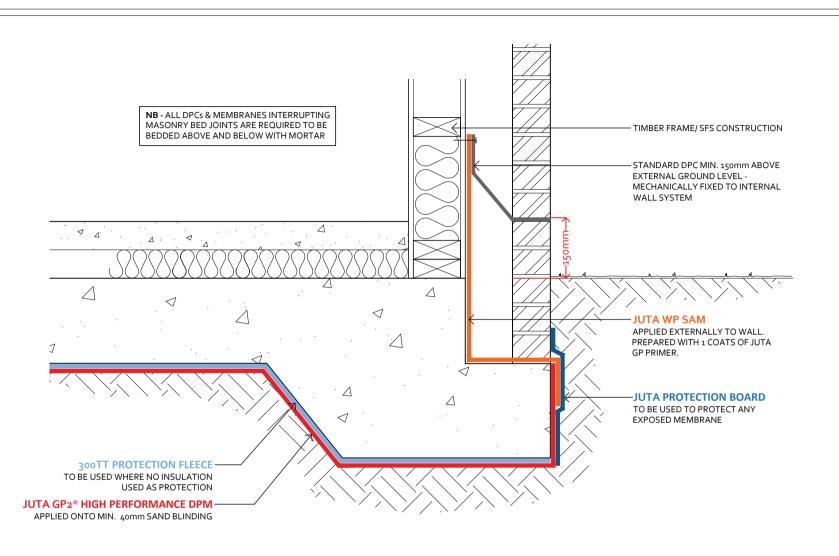

DRAWING TITLE

JUTA GP®2 DPM

RAFT SLAB - LEIGHTWEIGHT INTERNAL WALL - PERIMETER DETAIL MEMBRANE ABOVE SLAB

RAWING NUMBER

JUTA.GP2.049

PD CHECKED BY SCALE DATE PF Not to Scale Mar. 2021

MELTON GROVE WORKS BLACKPOOL ROAD LYTHAM FY8 5PL