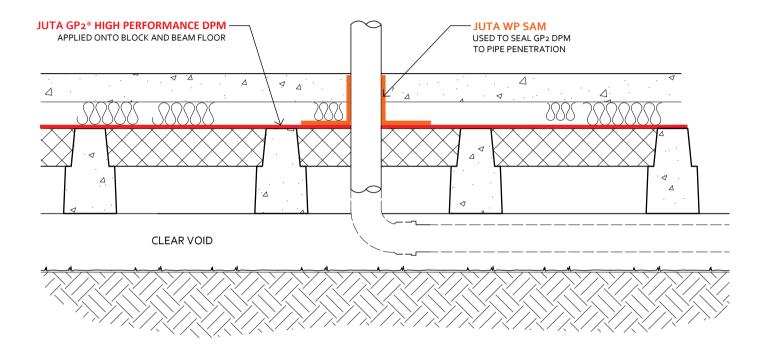

DRAWING TITLE

JUTA GP®2 DPM

BLOCK AND BEAM - PENETRATION DETAIL

DRAWING NUMBER

JUTA.GP2.043

PD CHECKED BY SCALE DATE Not to Scale Mar. 2020

MELTON GROVE WORKS BLACKPOOL ROAD LYTHAM FY8 5PL

Tel: 01772 754177