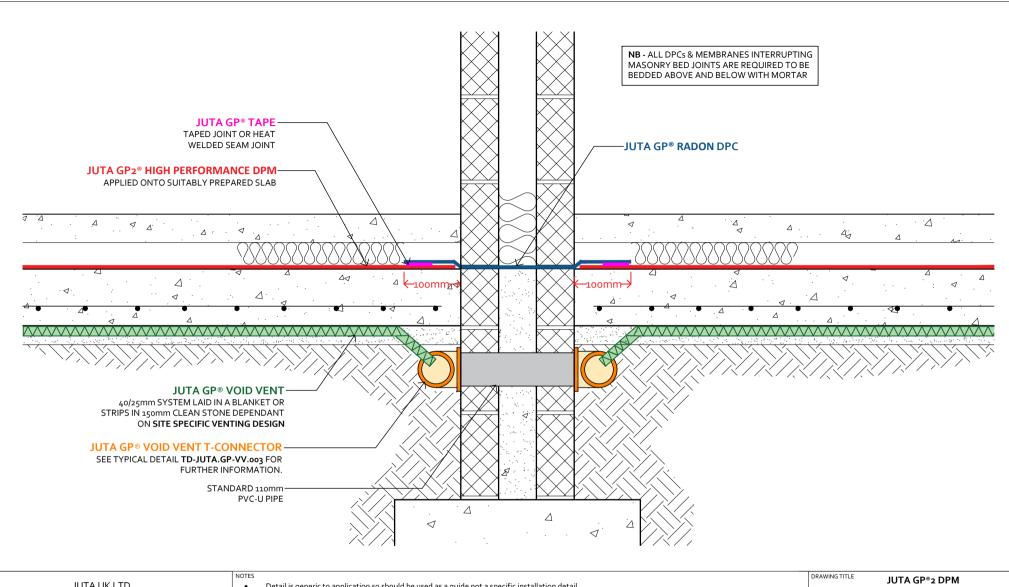

Detail is generic to application so should be used as a guide not a specific installation detail.

- GP® 2 is a proprietary radon resistant DPM, manufactured and certified to adhere to the requirements of BRE 211: 2015 as a radon barrier.
- GP® 2 provides radon protection, in accordance with Approved Doc C (UK) and Technical Guidance Document C (Ireland).
- Jointing and sealing using tapes is acceptable where anticipated design service life does not exceed 25 years.
- Jointing and sealing by hot air welding is recommended where the anticipated design service life is required to exceed 60 years.
- The use of butyl and bitumen based tapes in environments where VOC and Hydrocarbons are a perceived risk should be avoided. A thermal/welded joint
- It should be noted that the suitability of the welded joint is defined by the joint integrity, as tested in accordance with CIRIA C735: 2014. This is most
- commonly tested by air lance integrity testing to ASTM D4437-08: 2013. If the joint passes this test it is deemed acceptable in the verification process. In all cases it is recommended the installation of gas barrier geomembranes is completed by a suitably qualified and accredited installer (NVQ
- L2/TWI/CSWIP or equivalent). Juta UK can offer advice as to the suitable/recommended installers. All design decisions made by others that might have an impact on the gas and waterproof design performance should be brought to the attention of the
- design team and Juta UK Ltd. Final decisions and/or any recommendations should be approved by the design team and Juta UK Ltd. Dimensions are not to be scaled from this drawing. All written measurements are to be checked on site by the contractor.

All rights described in chapter IV of the copyright, design and patents act 1988 have been generally asserted.

GROUND BEARING SLAB, INTERNAL WALL DETAIL: VOID VENT BELOW + MEMBRANE ABOVE SLAB

DRAWING NUMBER

JUTA.GP2.027

DRAWN BY CHECKED BY PD PF Not to Scale | Sep. 2020

MELTON GROVE WORKS BLACKPOOL ROAD LYTHAM

Tel: 01772 754177