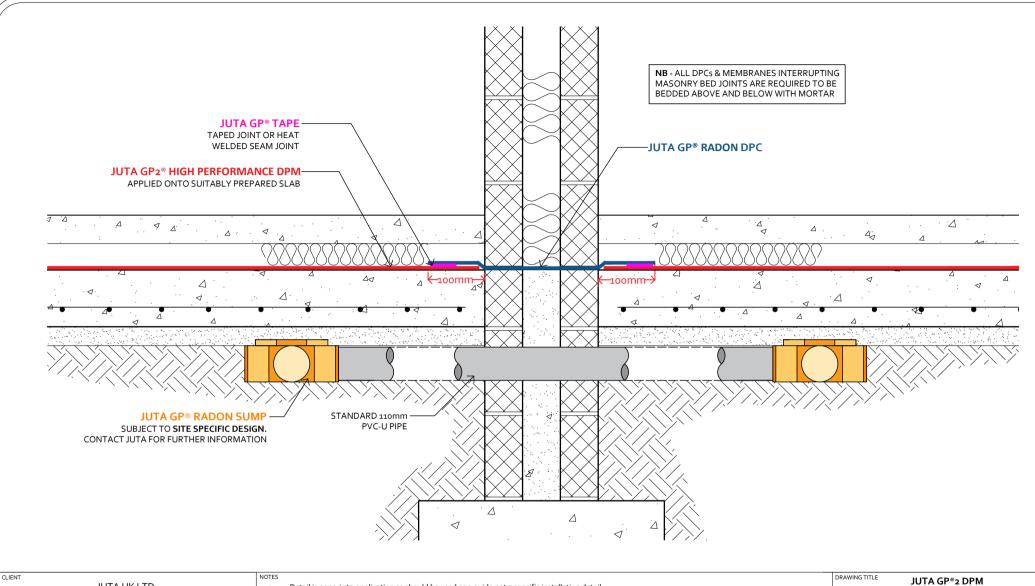

• Detail is generic to application so should be used as a guide not a specific installation detail.

GP® 2 is a proprietary radon resistant DPM, manufactured and certified to adhere to the requirements of BRE 211: 2015 as a radon barrier.

GP® 2 provides radon protection, in accordance with Approved Doc C (UK) and Technical Guidance Document C (Ireland).

Jointing and sealing using tapes is acceptable where anticipated design service life does not exceed 25 years.

Jointing and sealing by hot air welding is recommended where the anticipated design service life is required to exceed 60 years.

The use of butyl and bitumen based tapes in environments where VOC and Hydrocarbons are a perceived risk should be avoided. A thermal/welded joint system should be adopted.

• It should be noted that the suitability of the welded joint is defined by the joint integrity, as tested in accordance with CIRIA C735: 2014. This is most commonly tested by air lance integrity testing to ASTM D4437-08: 2013. If the joint passes this test it is deemed acceptable in the verification process.

GROUND BEARING SLAB, INTERNAL WALL DETAIL: RADON SUMP BELOW + MEMBRANE ABOVE SLAB

DRAWING NUMBER

JUTA.GP2.026

PD CHECKED BY SCALE DATE NOT to Scale Sep. 2020

MELTON GROVE WORKS BLACKPOOL ROAD LYTHAM FY8 5PL