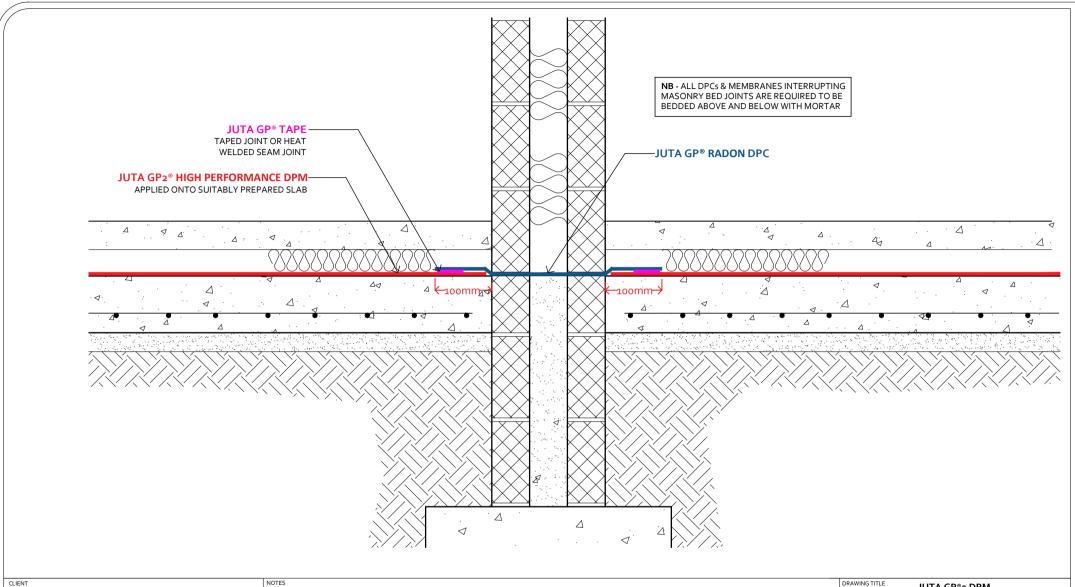

Detail is generic to application so should be used as a guide not a specific installation detail.

GP® 2 is a proprietary radon resistant DPM, manufactured and certified to adhere to the requirements of BRE 211: 2015 as a radon barrier.

GP® 2 provides radon protection, in accordance with Approved Doc C (UK) and Technical Guidance Document C (Ireland).

Jointing and sealing using tapes is acceptable where anticipated design service life does not exceed 25 years.

Jointing and sealing by hot air welding is recommended where the anticipated design service life is required to exceed 60 years.

The use of butyl and bitumen based tapes in environments where VOC and Hydrocarbons are a perceived risk should be avoided. A thermal/welded joint

JUTA GP®2 DPM

GROUND BEARING SLAB, INTERNAL WALL DETAIL:

MEMBRANE ABOVE SLAB

JUTA.GP2.025

DRAWN BY CHECKED BY PD PF Not to Scale | Sep. 2020

MELTON GROVE WORKS BLACKPOOL ROAD LYTHAM

Tel: 01772 754177