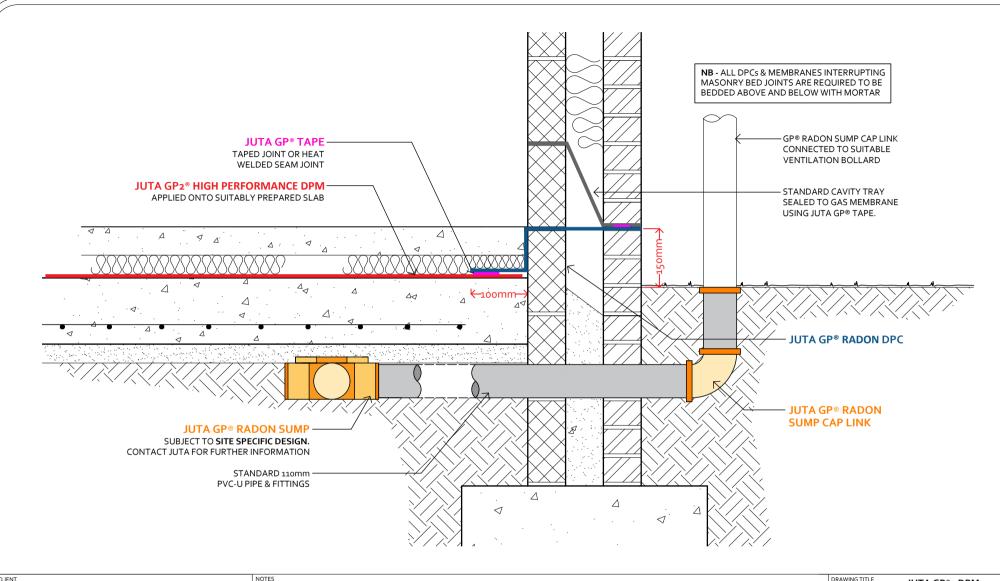

JUTA GP®2 DPM

GROUND BEARING SLAB, PERIMETER DETAIL: RADON SUMP BELOW + MEMBRANE ABOVE SLAB

DRAWING NUMBER

JUTA.GP2.020

DRAWN BY CHECKED BY PD PF Not to Scale | Aug. 2020

MELTON GROVE WORKS BLACKPOOL ROAD LYTHAM