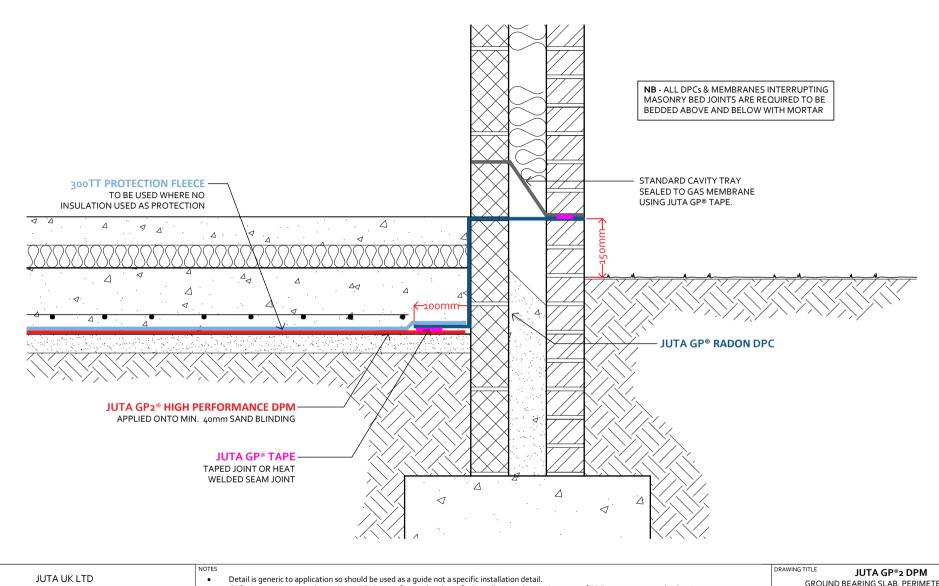

JUTA UK LTD

PROJECT

GP®2 Standard Details

GP® 2 is a proprietary radon resistant DPM, manufactured and certified to adhere to the requirements of BRE 211: 2015 as a radon barrier.

GP® 2 provides radon protection, in accordance with Approved Doc C (UK) and Technical Guidance Document C (Ireland).

All rights described in chapter IV of the copyright, design and patents act 1988 have been generally asserted.

GROUND BEARING SLAB, PERIMETER DETAIL:
MEMBRANE BELOW SLAB

DRAWING NUMBER

JUTA.GP2.016

PD CHECKED BY SCALE DATE NOT to Scale Aug. 2020