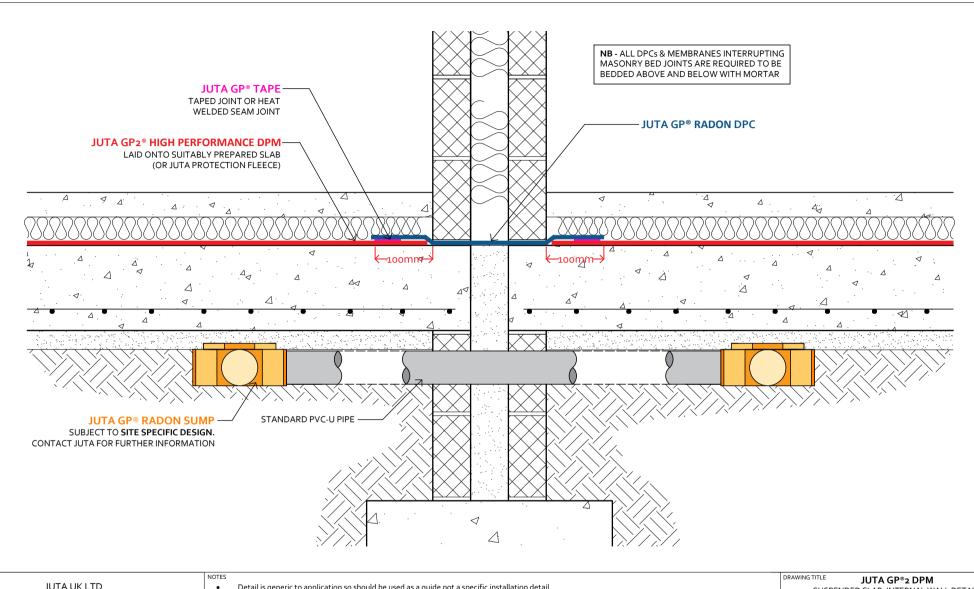

CLIENT JUTA UK LTD PROJECT GP®2 Standard Details

Detail is generic to application so should be used as a guide not a specific installation detail.

GP® 2 is a proprietary radon resistant DPM, manufactured and certified to adhere to the requirements of BRE 211: 2015 as a radon barrier.

GP® 2 provides radon protection, in accordance with Approved Doc C (UK) and Technical Guidance Document C (Ireland).

Jointing and sealing using tapes is acceptable where anticipated design service life does not exceed 25 years.

Jointing and sealing by hot air welding is recommended where the anticipated design service life is required to exceed 60 years.

The use of butyl and bitumen based tapes in environments where VOC and Hydrocarbons are a perceived risk should be avoided. A thermal/welded joint

SUSPENDED SLAB, INTERNAL WALL DETAIL: MEMBRANE ABOVE SLAB + RADON SUMP BELOW SLAB

JUTA.GP2.011

DRAWN BY CHECKED BY PD PF Not to Scale | Aug. 2020

MELTON GROVE WORKS BLACKPOOL ROAD LYTHAM

Tel: 01772 754177