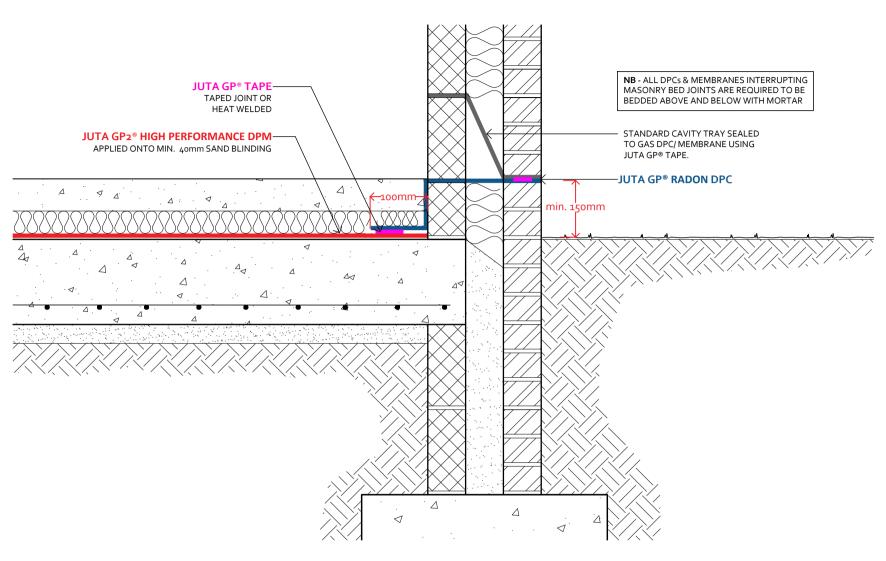

NOTES

• Detail is generic to application so should be used as a guide not a specific installation detail.

GP® 2 is a proprietary radon resistant DPM, manufactured and certified to adhere to the requirements of BRE 211: 2015 as a radon barrier.

GP® 2 provides radon protection, in accordance with Approved Doc C (UK) and Technical Guidance Document C (Ireland).

Jointing and sealing using tapes is acceptable where anticipated design service life does not exceed 25 years.

Jointing and sealing by hot air welding is recommended where the anticipated design service life is required to exceed 60 years.

The use of butyl and bitumen based tapes in environments where VOC and Hydrocarbons are a perceived risk should be avoided. A thermal/welded joint
system should be adopted.

DRAWING TITLE

JUTA GP®2 DPM

SUSPENDED SLAB, PERIMETER DETAIL: MEMBRANE ABOVE SLAB

DRAWING NUMBER

JUTA.GP2.004

PD CHECKED BY SCALE DATE Not to Scale Mar. 2020

MELTON GROVE WORKS BLACKPOOL ROAD LYTHAM FY8 5PL