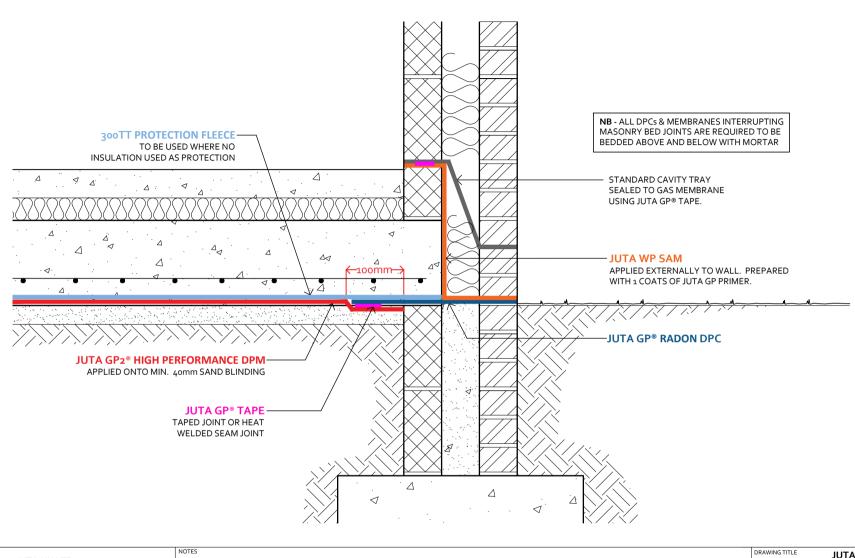

JUTA GP®2 DPM

SUSPENDED SLAB, PERIMETER DETAIL: MEMBRANE BELOW SLAB

DRAWING NUMBER

JUTA.GP2.001

DRAWN BY PD PF Not to Scale | Aug. 2020

MELTON GROVE WORKS BLACKPOOL ROAD LYTHAM FY8 5PL

Tel: 01772 754177