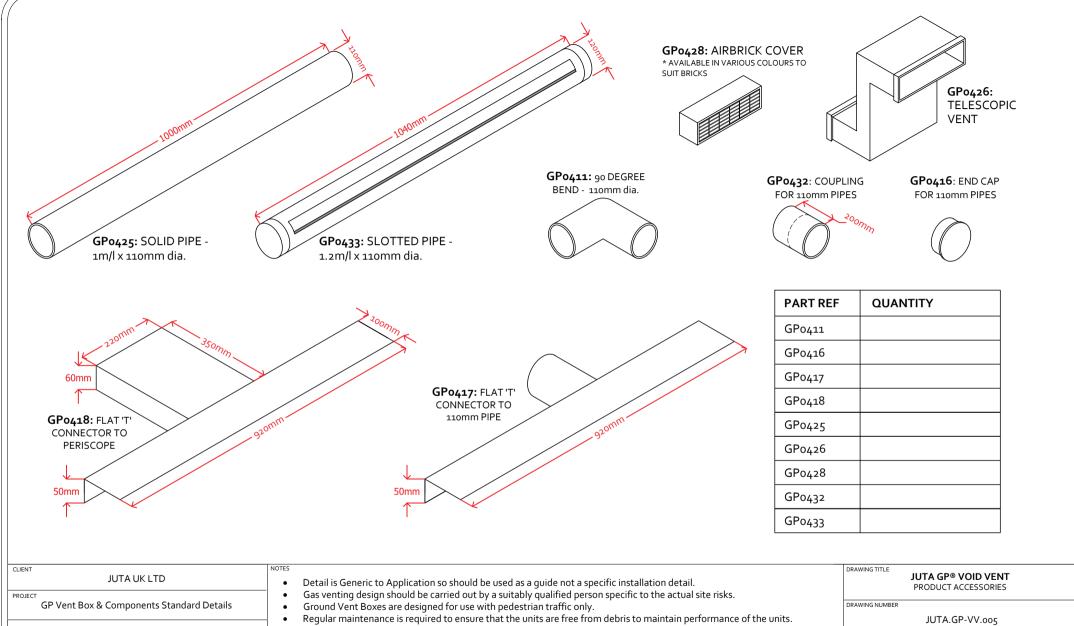

**JUTA** 

- Gas protection should be independently verified in line with BS8485: 2015 +A1: 2019 and CIRIA C735: 2014
- All design decisions made by others that might have an impact on the gas and waterproof design performance should be brought to the attention of the design team and Juta UK Ltd. Final decisions and/or any recommendations should be approved by the design team and Juta UK Ltd.
- Dimensions are not to be scaled from this drawing. All written measurements are to be checked on site by the contractor
- All rights described in chapter IV of the copyright, design and patents act 1988 have been generally asserted

DRAWN BY CHECKED BY Not to Scale | Aug. 2020 PD PF



MELTON GROVE WORKS BLACKPOOL ROAD LYTHAM

Tel: 01772 754177