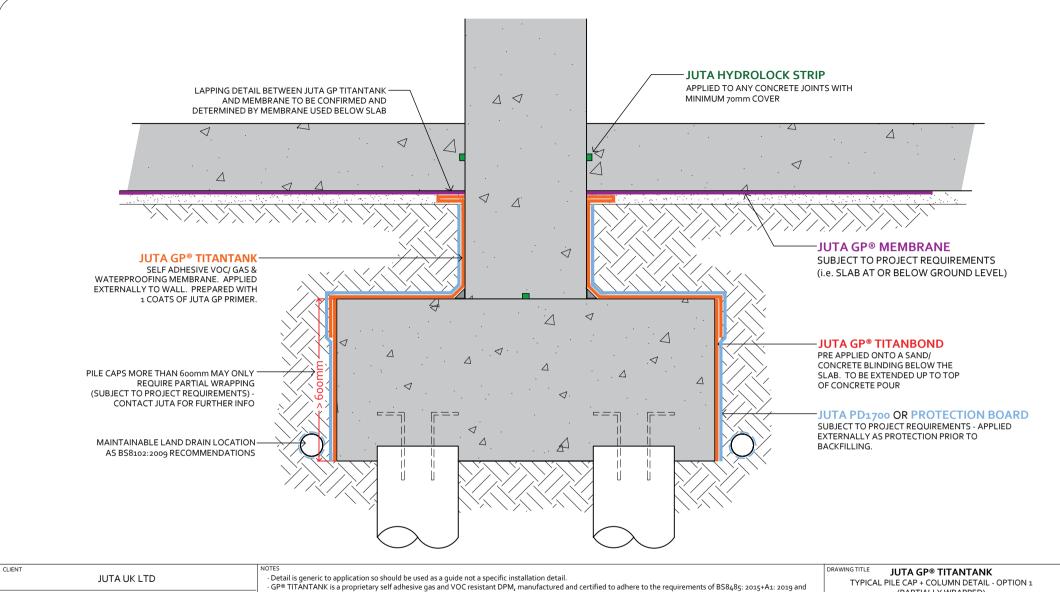

- In all cases it is recommended the installation of gas barrier geomembranes is completed by a suitably qualified and accredited installer (NVQ L2/TWI/CSWIP or equivalent). Juta UK can offer advice as to the suitable/recommended installers.
- The gas protection system installation should be subject to third-party independent verification, in accordance with BS8485: 2015 +A1: 2019 and CIRIA C735: 2014. All design decisions made by others that might have an impact on the gas and waterproof design performance should be brought to the attention of the design team
- and Juta UK Ltd. Final decisions and/or any recommendations should be approved by the design team and Juta UK Ltd. Dimensions are not to be scaled from this drawing. All written measurements are to be checked on site by the contractor.
- All rights described in chapter IV of the copyright, design and patents act 1988 have been generally asserted

(PARTIALLY WRAPPED)

DRAWING NUMBER

JUTA.GP-TT.018

DRAWN BY CHECKED BY DATE PD PF Not to Scale | Dec. 2020

MELTON GROVE WORKS BLACKPOOL ROAD LYTHAM FY8 5PL

Tel: 01772 754177