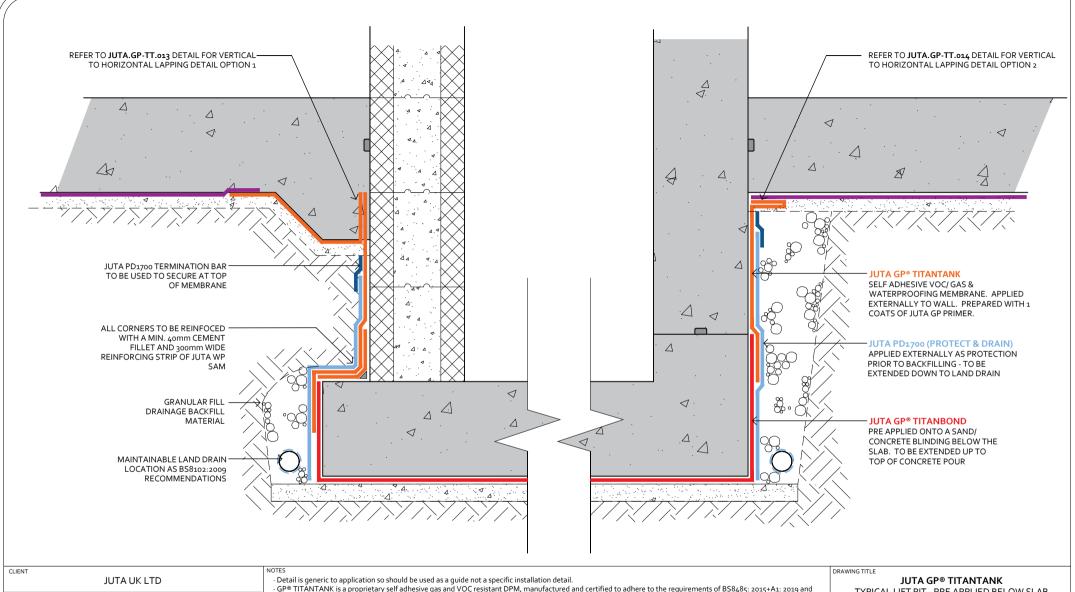

TYPICAL LIFT PIT - PRE APPLIED BELOW SLAB

DRAWING NUMBER

JUTA.GP-TT.011

DRAWN BY CHECKED BY DATE PD PF Not to Scale | Sep. 2020

MELTON GROVE WORKS BLACKPOOL ROAD LYTHAM FY8 5PL

Tel: 01772 754177