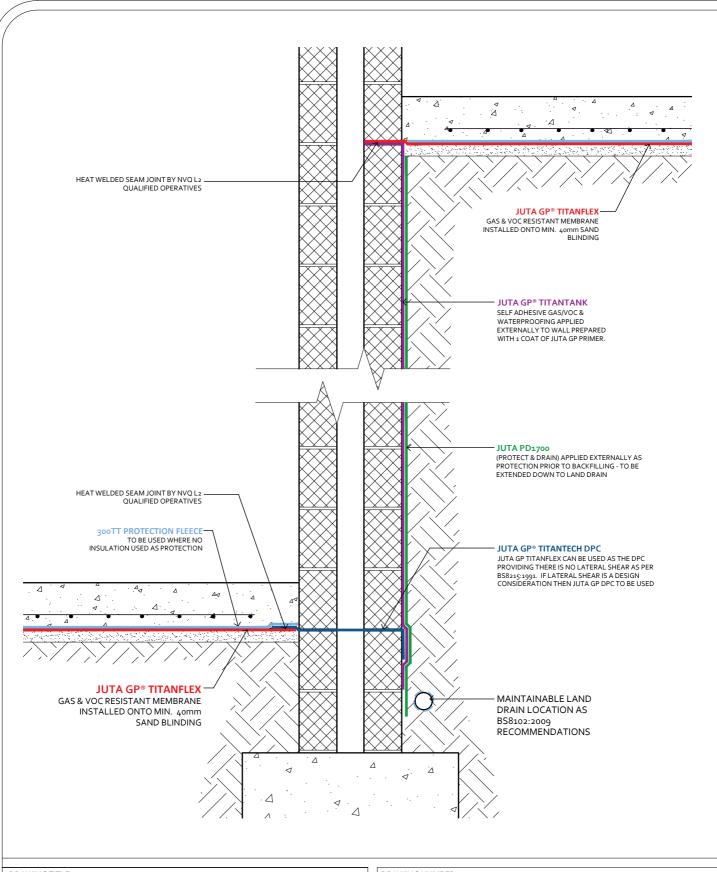

# JUTA GP TITANFLEX - RETAINING WALL DETAIL

- Detail is generic to application so should be used as a guide not a specific installation detail.

  GP® TITANFLEX is a proprietary gas and VOC resistant DPM, manufactured and certified to adhere to the requirements of BS84,85: 2015;4N: 2013 and GIRIA Cyg8: 2014 as a radon, carbon dioxide, methane and VOC barrier.

  GP® TITANFLEX provides radon protection, in accordance with Approved Doc C (UK) and Technical Guidance Document C (Ireland). Jointing and sealing using tapes is acceptable where anticipated design service life does not exceed 25 years. Jointing and sealing using tapes is acceptable where attributed design service life of the required to exceed 60 years. The use of butyl and bitumen based tapes in environments where VOC and Hydrocarbons are a perceived risk should be avoided. A thermal/welded joint system should be adopted. It should be noted that the suitability of the welded joint is defined by the joint integrity, as tested in accordance with CIRIA Cy35: 2014. This is most commonly tested by air lance integrity testing to ASTM D4437-08: 2013. If the joint passes this test it is deemed acceptable in the verification process.

  In all cases it is recommended the installation of gas barrier geomembranes is completed by a suitably qualified and accredited installer. (NVO L3TMVICSWIP or equivalent). Jula UK can offer advice as to the suitable/recommended installers.

  The gas protection system installation should be subject to third-party independent verification, in accordance with BS8485: 2015 +A1: 2019 and CIRIA Cy35: 2014.

  All design decisions made by others that might have an impact on the gas and waterproof design performance should be brought to the attention of the design team and Juta UK Ltd. Final decisions and/or any recommendations should be approved by the design team and Juta UK Ltd. Final decisions and/or any recommendations should be approved by the design team and Juta UK Ltd. Final decisions and/or any recommendes are to be checked on site by the contractor.