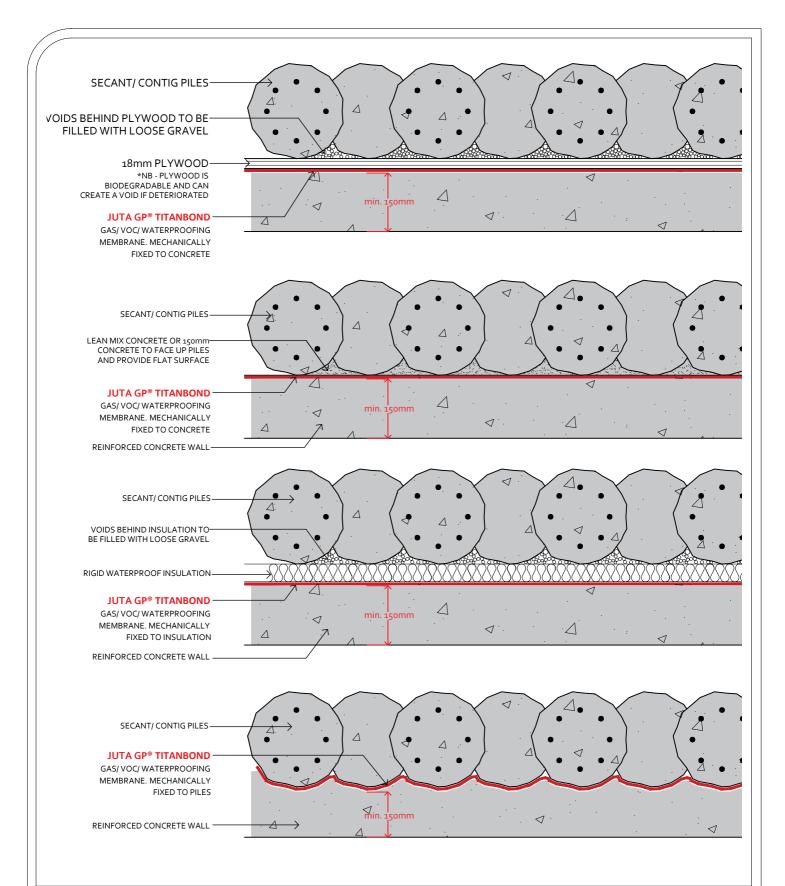

# **GP®TITANBOND** - CONCRETE PILE FACING OPTIONS

### NOTES

- Detail is Generic to Application so should be used as a guide not a specific installation detail.

  GP\*TITANBOND is a TYPE A Waterproofing membrane, in accordance with BS8102:2009, suitable for
- Grade 1, 2 and 3 Basement constructions.

  GP\*TITANBOND is a Radon, Methane and Carbon Dioxide Barrier, in accordance with
  BS8485:2015+A1:2019

  GP\*TITANBOND is a VOC barrier in accordance with C748:2014

- GP\*II ANBOND is a VOC barrier in accordance with C748::2014
  Gas protection should be independently verified in line with BS6485: 2015 +A1: 2019 and CIRIA C735: 2014
  All design decisions made by others that might have an impact on the gas and waterproof design
  performance should be brought to the attention of the design team and Juta UK Ltd. Final decisions and/or
  any recommendations should be approved by the design team and Juta UK Ltd.
  Dimensions are not to be scaled from this drawing. All written measurements are to be checked on site by
- the contractor
- All rights described in chapter IV of the copyright, design and patents act 1988 have been generally