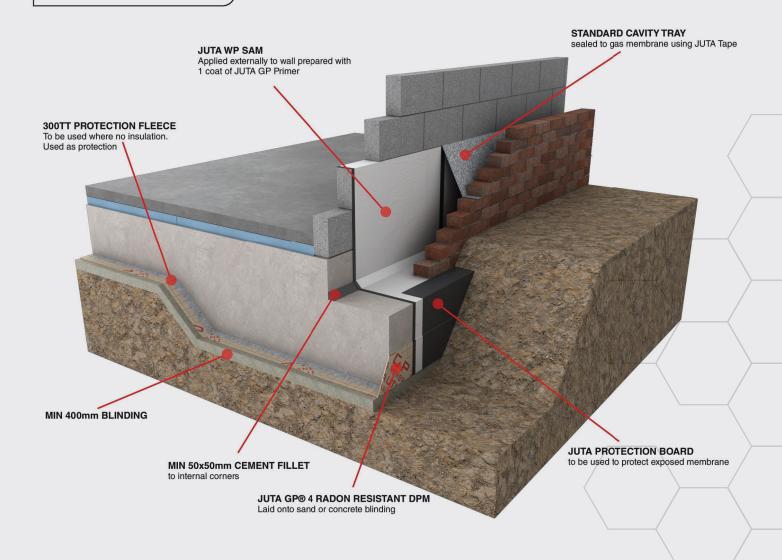

### Standard Detail - Ground Bearing Slab

Various typical details available on request. Please contact

technical@juta.co.uk for further

information