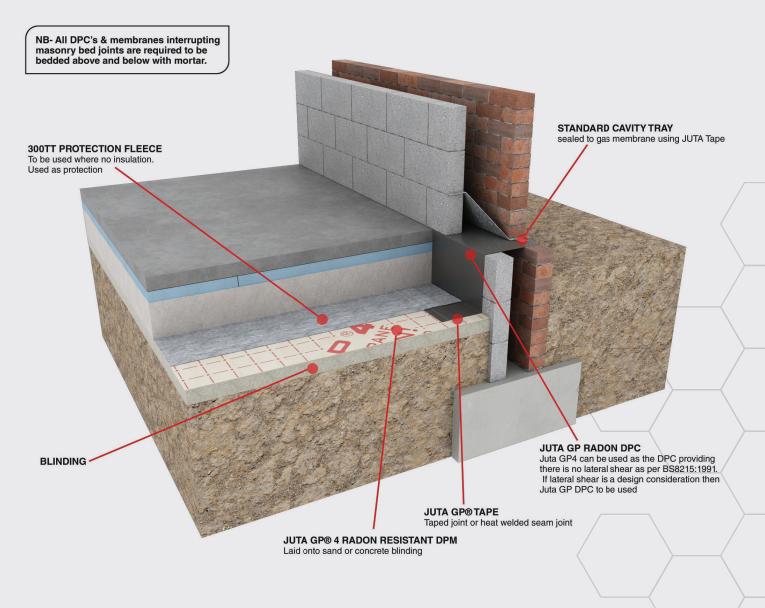

### Standard Detail - Ground Bearing Raft Slab

NB- All DPC's & membranes interrupting masonry bed joints are required to be bedded above and below with mortar.

Various typical details available on request. Please contact

**technical@juta.co.uk** for further information